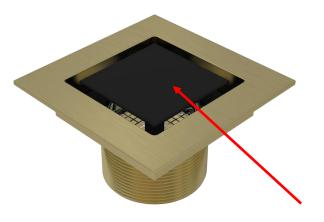

#### Choose Trim **Body Finish**:

| Chrome | Brushed Nickel 22 | Matte Black     | White | Polished Nickel | Venetian Bronze | Luxe Bronze | Brushed Gold    |
|--------|-------------------|-----------------|-------|-----------------|-----------------|-------------|-----------------|
| 11     |                   | <mark>33</mark> | 44    | <mark>55</mark> | <mark>66</mark> | 77          | <mark>88</mark> |

#### Choose Trim Insert Finish:

Trim\* Part # Configurator