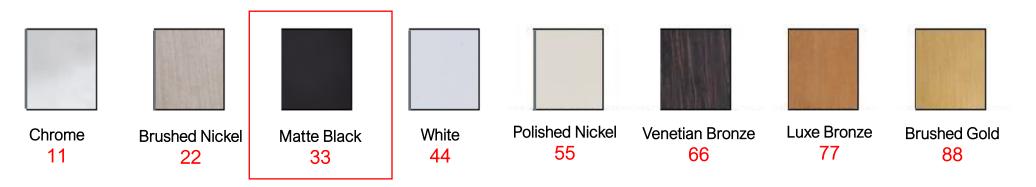

# SERENITY

The complete Shower Drain System

SERENIŏY™

Can't decide on a finish? Try two! Serenity offers custom split finish options that complement your unique shower space. Choose the finish for your trim body first, then accentuate it by using any combination of the finishes below as your insert:

| CHROME PLATED | BRUSHED NICKEL | MATTE BLACK | WHITE | POLISHED NICKEL | VENETIAN BRONZE | LUXE BRONZE | BRUSHED GOLD |
|---------------|----------------|-------------|-------|-----------------|-----------------|-------------|--------------|
| (11)          | (22)           | (33)        | (44)  | (55)            | (66)            | (77)        | (88)         |