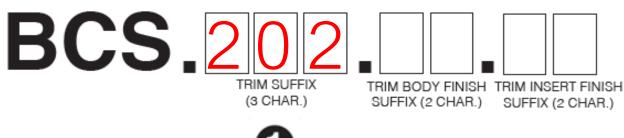

ing any combination of the finishes below as your insert:

| CHROME PLATED | BRUSHED NICKEL | MATTE BLACK | WHITE | POLISHED NICKEL | VENETIAN BRONZE | LUXE BRONZE | BRUSHED GOLD |
|---------------|----------------|-------------|-------|-----------------|-----------------|-------------|--------------|
| (11)          | (22)           | (33)        | (44)  | (55)            | (66)            | (77)        | (88)         |

Some examples include:



#### **CUSTOM SPLIT FINISH Configurator: Step 1**

# SERENIŏY™

Choose Trim Style:

# PreformedIledImage: State Top BCS.100.XXImage: State Top BCS.150.XXImage: State Top BCS.102.XXImage: State Top BCS.152.XXImage: State Top BCS.100.XXImage: State Top BCS.152.XXImage: State Top BCS.152.XXImage: State Top BCS.152.XX

#### Trim Part # Configurator



#### **CUSTOM SPLIT FINISH Configurator: Step 2**

## SERENIŏY™



#### Choose Trim **Body Finish**:

| Chrome | Brushed Nickel 22 | Matte Black     | White | Polished Nickel | Venetian Bronze | Luxe Bronze | Brushed Gold    |
|--------|-------------------|-----------------|-------|-----------------|-----------------|-------------|-----------------|
| 11     |                   | <mark>33</mark> | 44    | <mark>55</mark> | <mark>66</mark> | 77          | <mark>88</mark> |







#### **CUSTOM SPLIT FINISH Configurator: Step 3**

### SERENIŏY™

#### 3

.

#### Choose Trim Insert Finish:



Trim\* Part # Configurator









#### Voila! Your very own custom finished, Serenity drain.



#### Trim\* Part # Configurator





Hair Catcher (Included)