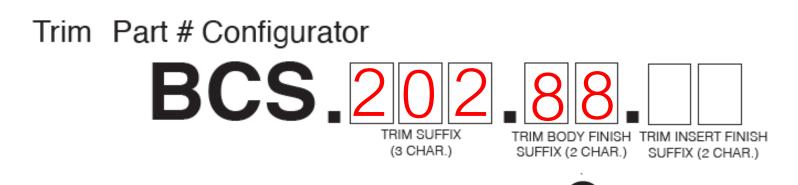

#### Choose Trim **Body Finish**:

| Chrome | Brushed Nickel 22 | Matte Black     | White | Polished Nickel | Venetian Bronze | Luxe Bronze | Brushed Gold    |
|--------|-------------------|-----------------|-------|-----------------|-----------------|-------------|-----------------|
| 11     |                   | <mark>33</mark> | 44    | <mark>55</mark> | <mark>66</mark> | 77          | <mark>88</mark> |

#### Choose Trim Insert Finish:

Trim\* Part # Configurator