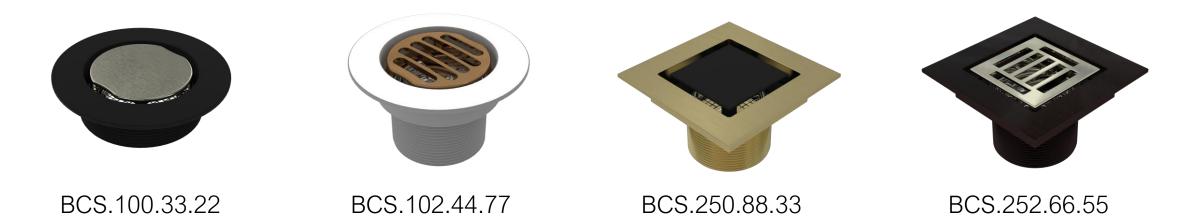

# SERENIŏY™

Choose Trim Style:

# PreformedIledImage: State Top BCS.100.XXImage: State Top BCS.150.XXImage: State Top BCS.102.XXImage: State Top BCS.152.XXImage: State Top BCS.100.XXImage: State Top BCS.152.XXImage: State Top BCS.152.XXImage: State Top BCS.152.XX