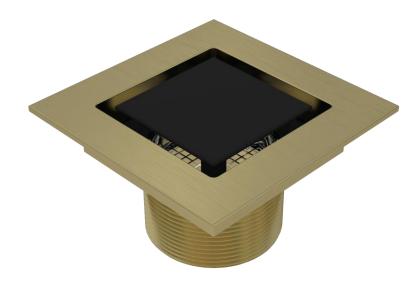

#### Choose Trim **Body Finish**:

| Chrome | Brushed Nickel 22 | Matte Black     | White | Polished Nickel | Venetian Bronze | Luxe Bronze | Brushed Gold    |
|--------|-------------------|-----------------|-------|-----------------|-----------------|-------------|-----------------|
| 11     |                   | <mark>33</mark> | 44    | <mark>55</mark> | <mark>66</mark> | 77          | <mark>88</mark> |

#### Choose Trim Insert Finish:

Trim\* Part # Configurator

#### Voila! Your very own custom finished, Serenity drain.